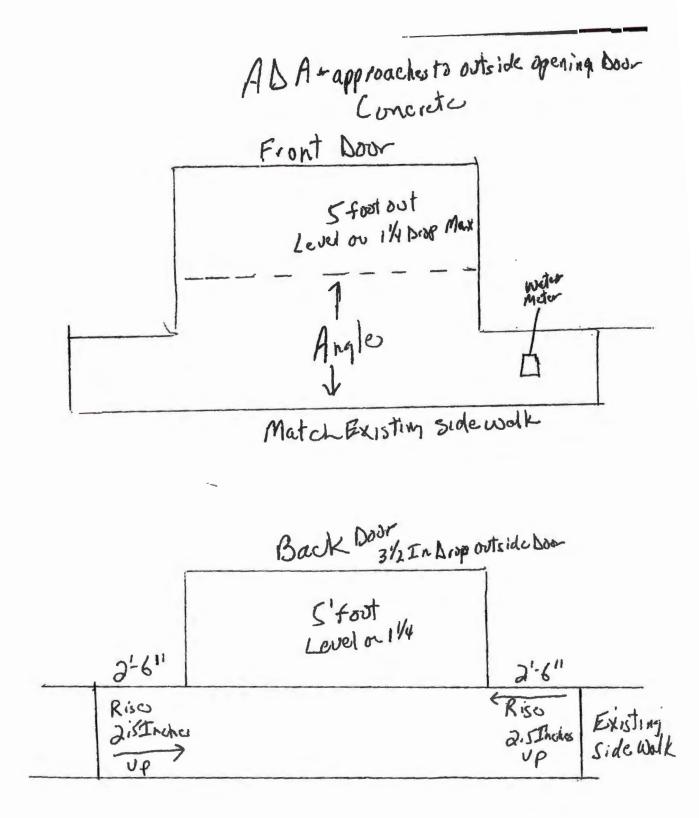

## Remodel of 1117 Travis St and 318 Spring St, Ste 101

| ŧ  | Scope of Work (from county)                                                   | Scope of Work (Mike Darr Construction)                                                                                                                                                               | Location       |
|----|-------------------------------------------------------------------------------|------------------------------------------------------------------------------------------------------------------------------------------------------------------------------------------------------|----------------|
| 1  | Remove and dispose of interior<br>closets/walls as specified                  | Labor to remove and haul off of interior<br>closet/walls as specified.                                                                                                                               | 1117 Travis St |
| 2  | Make interior front wall 36" high with a service counter.                     | Labor and materials to frame, add additional<br>support in attic and to install countertop ~138"<br>long.                                                                                            | 1117 Travis St |
| 3  | Move closet wall in the interior front.                                       | Labor and materials to move closet wall in the<br>interior front. Includes demo and re-framing of<br>current closet wall.                                                                            | 1117 Travis St |
| 4  | Repair/replace all ceiling tiles throughout building.                         | Labor and materials to demo ceiling tiles, and to<br>hang, tape and float, sand and texture 5/8"<br>drywall on ceiling. Includes 1 coat of primer and<br>2 coats of paint.                           | 1117 Travis St |
| 5  | Repair and secure all windows.                                                | Labor and materials to repair and secure all<br>windows.                                                                                                                                             | 1117 Travis St |
| 6  | Install video security cameras (4-5 cameras).                                 | Labor and materials to install 6 Lorex cameras throughout building. Optional 27 <sup>th</sup> monitor for \$275.                                                                                     | 1117 Travis St |
| 7  | Install keyless locks on all interior doors.                                  | Labor and materials to install 3 Simplex LL<br>1041 punch code locks and 6 keyless locks on<br>interior doors.                                                                                       | 1117 Travis St |
| 8  | Move return air grill from closet to ceiling in back room.                    | Labor to move return air grill from closet to<br>ceiling in back room.                                                                                                                               | 1117 Travis St |
| 9  | Move phone lines/numbers.                                                     | Not included. IT to fix phone lines/numbers per Rebecka.                                                                                                                                             | 1117 Travis St |
| 10 | Add a mInimum of 10 additional outlets.                                       | Labor and materials to add 10 additional outlets. Includes 10 extension cord retractable reels.                                                                                                      | 1117 Travis St |
| 11 | Remove any old electrical fixtures<br>that are no longer in use/hooked<br>up. | Labor to remove all electrical fixtures that are<br>no longer in use/hooked up.                                                                                                                      | 1117 Travis St |
| 12 | Update light fixtures.                                                        | Labor and materials to remove and haul off of<br>existing fixtures and install new fixtures.<br>Includes running additonal wires where<br>necessary.                                                 | 1117 Travis St |
| 13 | Make ADA specific changes<br>required by law to Front Door<br>(swing).        | Labor and materials to make ADA specific<br>changes required by law to Front Door. Includes<br>demo and haul off of front door and installation<br>of new door.                                      | 1117 Travis St |
| 14 | Make ADA specific changes<br>required by law to<br>Doorways/Frames,           | Labor and materials to make ADA specific<br>changes required by law to Back Door. Includes<br>demo and haul off of back door and installation<br>of new door.                                        | 1117 Travis St |
| 15 | Make ADA specific changes<br>required by law to wheelchair ramp<br>at exit.   | Labor and materials to make ADA specific<br>changes required by law to wheelchair ramp at<br>exit. Includes demo and haul off of existing<br>ramp and pouring new concrete to make ADA<br>compliant. | 1117 Travis St |
| 16 | Make ADA specific changes<br>required by law to ADA compliant<br>restroom.    | Labor and materials to make ADA specific<br>changes required by law to make restroom ADA<br>compliant. Assumes existing plumbing is<br>re-useable.                                                   | 1117 Travis St |