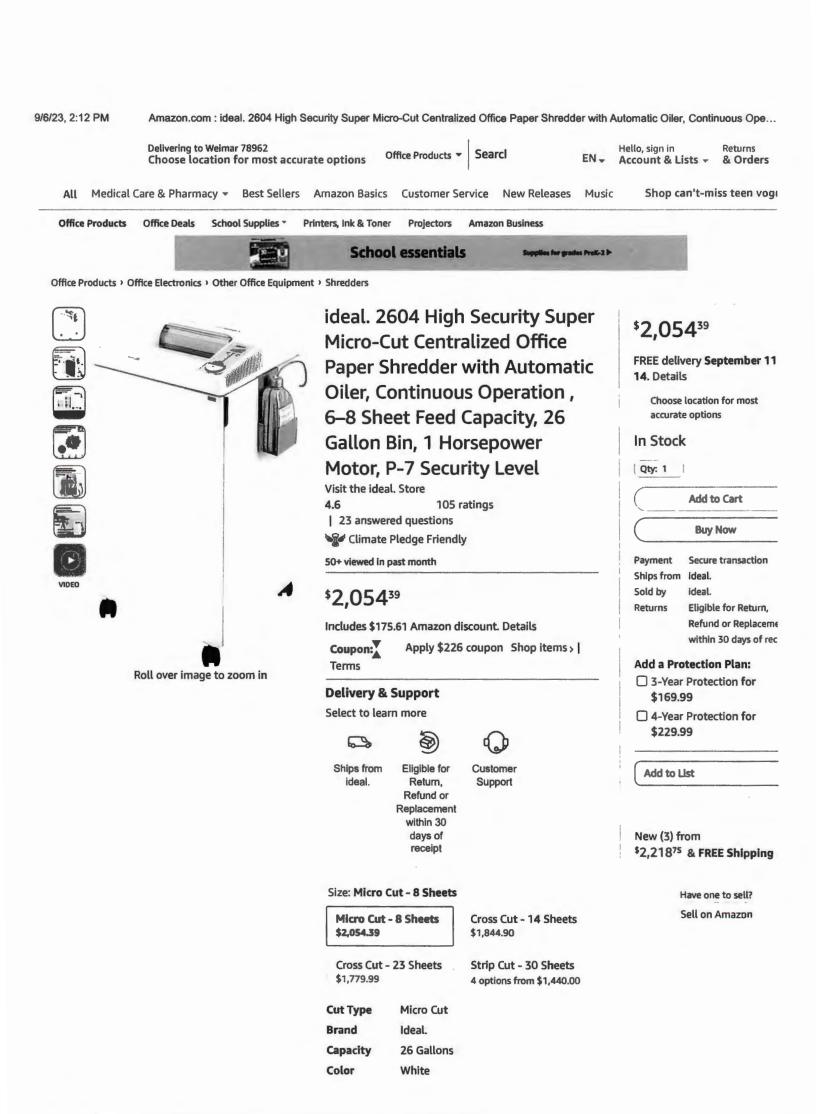

#### September 11, 2023

\_\_\_7. Request to purchase high security super micro-cut centralized office paper shredder for the Annex mailroom to be paid out of the general fund. (LaCourse)

Motion by Judge Prause to approve a request to purchase high security paper micro-cut centralized office paper shredder for the Annex mailroom to be paid out of the general fund; seconded by Commissioner Brandt; 5 ayes 0 nays; motion carried; it was so ordered. (See Attachment)